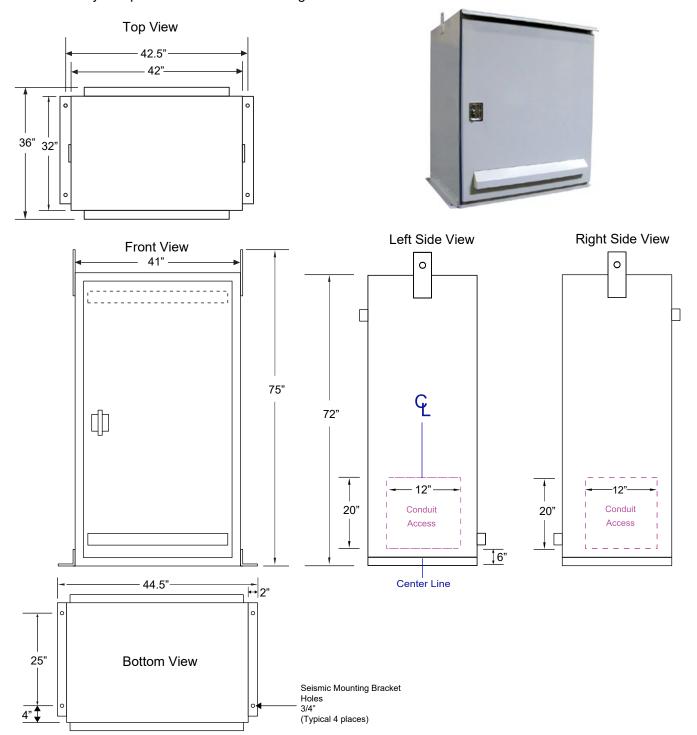

## **Conduit and Cabinet Dimensions**

Per code requirements, leave 3" on each side of the cabinet, including the back, and a 3 foot clearance in the front. \*Contact factory for special conduit access arrangements.